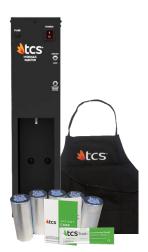

TCS, INC VOLUME 11, ISSUE 2

May 10 - 14, 2021 11 AM - 1 PM

- > Talk to a TCS representative
- > Take advantage of our BIG promotions

BUY a Hydraulic or Automatic

Basic Injector Kit

BUY a Hydraulic or Automatic Complete Injector Kit

**BUY** 10 packs

GET a \$100 Gift Card (choose from 10 retailers)

- + 2 Extra Packs (resin of your choice)
- + 1 Finishing and Polishing Tool Tester\*.

**GET** a \$250 Gift Card (choose from 10 retailers)

- + 4 Extra Packs (resin of your choice)
- + 1 Injection Flask + 1 TCS Apron.

GET 1 Extra Pack (resin of choice) + 1 TCS Apron.

\*Finishing and Polishing Tool Tester Includes: 1 Pink Zirconia Bur, 10 Brown Rubber Wheels, 4 Mini Fuzz Buffs, 3 Rag Buffs, and samples of TCS polishing pastes.