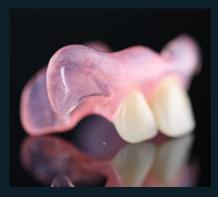

#### A Teen Patient Receives a New TCS Partial Denture

Contrary to popular belief, dentures are not just for elderly patients. Patients of any age may lose some or all of their teeth and need an affordable, aesthetic solution. Here is a case by Protesis Dental Lab E. S. R. fabricated for a teenager who lost two upper teeth during oral surgery to remove a massive cyst. Due to the teen's age, medical experts decided to prescribe a removable dental appliance for two - three years to allow his mouth to mature. This well designed TCS appliance blends in naturally to the patient's surrounding tissue and gums. If seeing is believing, observe the images on the right to see how inconspicuous the appliance is in the patient's mouth.

Thank you Protesis Dental Lab E. S. R. for sharing this beautiful case!

Follow @tcsdentalinc Use #tcsdentalinc on instagram to share your recent TCS cases