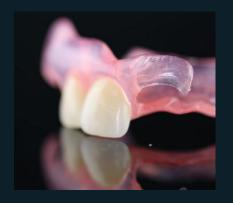

# A Real Life TCS Case #MyTCS

#### A Teen Patient Receives a New TCS Partial Denture

Contrary to popular belief, dentures are not just for elderly patients. Patients of any age may lose some or all of their teeth and need an affordable, aesthetic solution. Here is a case by Protesis Dental Lab E. S. R. fabricated for a teenager who lost two upper teeth during oral surgery to remove a massive cyst. Due to the teen's age, medical experts decided to prescribe a removable dental appliance for two - three years to allow his mouth to mature. This well designed TCS appliance blends in naturally to the patient's surrounding tissue and gums. If seeing is believing, observe the images on the right to see how inconspicuous the appliance is in the patient's mouth.

Thank you Protesis Dental Lab E. S. R. for sharing this beautiful case!

Follow @tcsdentalinc Use #tcsdentalinc on instagram to share your recent TCS cases