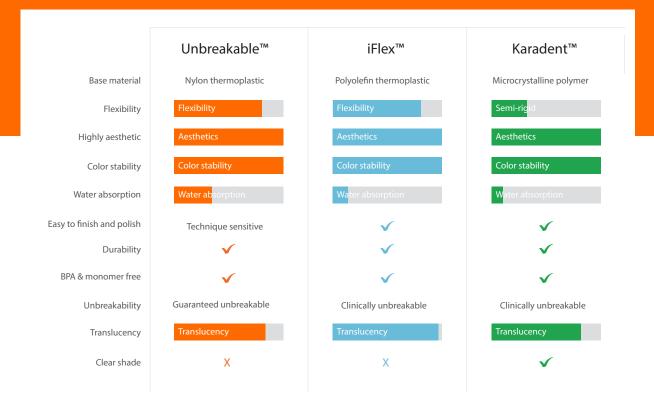

## Choosing the Right TCS Resin

TCS offers three resilient, high performing resins for the fabrication of removable dental appliances. TCS resins have properties that allow removable appliances to be fabricated very thin without compromising durability and stability. Choose between three of the most comfortable and flexible resins on the market.