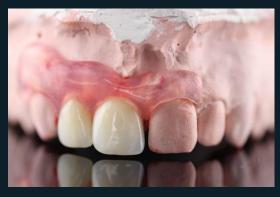

#### A Teen Patient Receives a New TCS Partial Denture

Contrary to popular belief, dentures are not just for elderly patients. Patients of any age may lose some or all of their teeth and need an affordable, aesthetic solution. Here is a case by Protesis Dental Lab E. S. R. fabricated for a teenager who lost two upper teeth during oral surgery to remove a massive cyst. Due to the teen's age, medical experts decided to prescribe a removable dental appliance for two - three years to allow his mouth to mature. This well designed TCS appliance blends in naturally to the patient's surrounding tissue and gums. If seeing is believing, observe the images on the right to see how inconspicuous the appliance is in the patient's mouth.

Thank you Protesis Dental Lab E. S. R. for sharing this beautiful case!

Follow @tcsdentalinc Use #tcsdentalinc on instagram to share your recent TCS cases