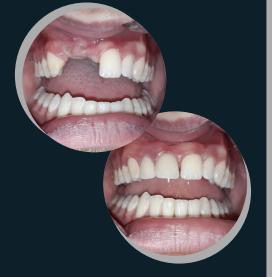

#### A Teen Patient Receives a New TCS Partial Denture

Contrary to popular belief, dentures are not just for elderly patients. Patients of any age may lose some or all of their teeth and need an affordable, aesthetic solution. Here is a case by Protesis Dental Lab E. S. R. fabricated for a teenager who lost two upper teeth during oral surgery to remove a massive cyst. Due to the teen's age, medical experts decided to prescribe a removable dental appliance for two - three years to allow his mouth to mature. This well designed TCS appliance blends in naturally to the patient's surrounding tissue and gums. If seeing is believing, observe the images on the right to see how inconspicuous the appliance is in the patient's mouth.

Thank you Protesis Dental Lab E. S. R. for sharing this beautiful case!

Follow @tcsdentalinc Use #tcsdentalinc on instagram to share your recent TCS cases