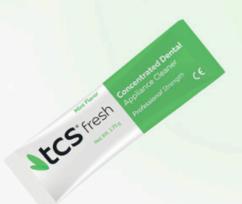

# TCS Concentrated Dental Appliance Cleaner.

Professional strength cleanser. Deep cleans, removes stains and odors. Ideal for most types of removable dental appliances.

4505-02

24 pcs 6 month supply

Ideal for Dental Offices