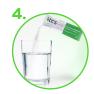

- 1. Continue to brush your natural teeth and gums as directed.
- 2. Rinse the appliance under warm running water for approximately 10-30 seconds to remove any food particles.
- 3. Brush the appliance with a soft bristle brush using water only. Rinse again.
- Create a cleansing solution with 1 packet of TCS
   Concentrated Dental Appliance Cleaner and about 1 cup of lukewarm water. Solution lasts an entire week (7 days).
- 5. Place the appliance in cleansing solution for at least 15 minutes daily and rinse the appliance thoroughly prior to re-insertion into mouth. When possible, keep appliance in water or the cleansing solution when not being worn.