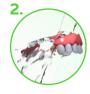

- 1. Continue to brush your natural teeth and gums as directed.
- 2. Rinse the appliance under warm running water for approximately 10-30 seconds to remove any food particles.
- 3. Brush the appliance with a soft bristle brush using water only. Rinse again.
- Create a cleansing solution with 1 packet of TCS
   Concentrated Dental Appliance Cleaner and about 1 cup of lukewarm water. Solution lasts an entire week (7 days).
- 5. Place the appliance in cleansing solution for at least 15 minutes daily and rinse the appliance thoroughly prior to re-insertion into mouth. When possible, keep appliance in water or the cleansing solution when not being worn.