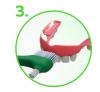

- 1. Continue to brush your natural teeth and gums as directed.
- 2. Rinse the appliance under warm running water for approximately 10-30 seconds to remove any food particles.
- 3. Brush the appliance with a soft bristle brush using water only. Rinse again.
- Create a cleansing solution with 1 packet of TCS
   Concentrated Dental Appliance Cleaner and about 1 cup of lukewarm water. Solution lasts an entire week (7 days).
- 5. Place the appliance in cleansing solution for at least 15 minutes daily and rinse the appliance thoroughly prior to re-insertion into mouth. When possible, keep appliance in water or the cleansing solution when not being worn.

## TCS Dental Appliance Brush.

Resilient soft bristle brush to thoroughly clean dental appliances without scratching the surface.

4506FR-01

FREE
DISPLAY WITH ORDER
OF 9+ BOXES