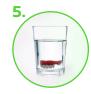

- 1. Continue to brush your natural teeth and gums as directed.
- 2. Rinse the appliance under warm running water for approximately 10-30 seconds to remove any food particles.
- 3. Brush the appliance with a soft bristle brush using water only. Rinse again.
- Create a cleansing solution with 1 packet of TCS
   Concentrated Dental Appliance Cleaner and about 1 cup of lukewarm water. Solution lasts an entire week (7 days).
- 5. Place the appliance in cleansing solution for at least 15 minutes daily and rinse the appliance thoroughly prior to re-insertion into mouth. When possible, keep appliance in water or the cleansing solution when not being worn.