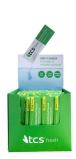

## TCS Dental Appliance Brush.

Resilient soft bristle brush to thoroughly clean dental appliances without scratching the surface.

4506FR-01

FREE
DISPLAY WITH ORDER
OF 9+ BOXES