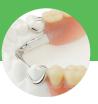

- 1. Continue to brush your natural teeth and gums as directed.
- 2. Rinse the appliance under warm running water for approximately 10-30 seconds to remove any food particles.
- 3. Brush the appliance with a soft bristle brush using water only. Rinse again.
- Create a cleansing solution with 1 packet of TCS
   Concentrated Dental Appliance Cleaner and about 1 cup of lukewarm water. Solution lasts an entire week (7 days).
- 5. Place the appliance in cleansing solution for at least 15 minutes daily and rinse the appliance thoroughly prior to re-insertion into mouth. When possible, keep appliance in water or the cleansing solution when not being worn.