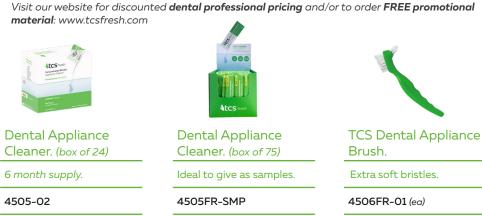

#### **Dental Appliance Soak**

The most effective method to keep dental appliances clean is by using a soaking solution. Many patients use a toothbrush and toothpaste; however, these can damage or scratch the surface of the appliance. A non-chlorinated, non-abrasive cleaner such as the TCS Dental Appliance Cleaner and a soft-bristle brush will help keep appliances looking and feeling like new.